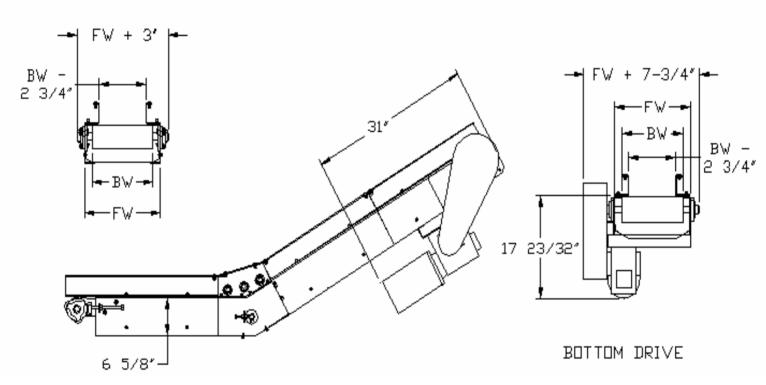

## MODEL 361 BOTTOM MOUNTED DRIVE

## **BOTTOM MOUNT DRIVE**

1700 Division Street, New London, WI 54961

Phone: (800) 437-1994 Fax: (920) 982-6800 www.nleco.com